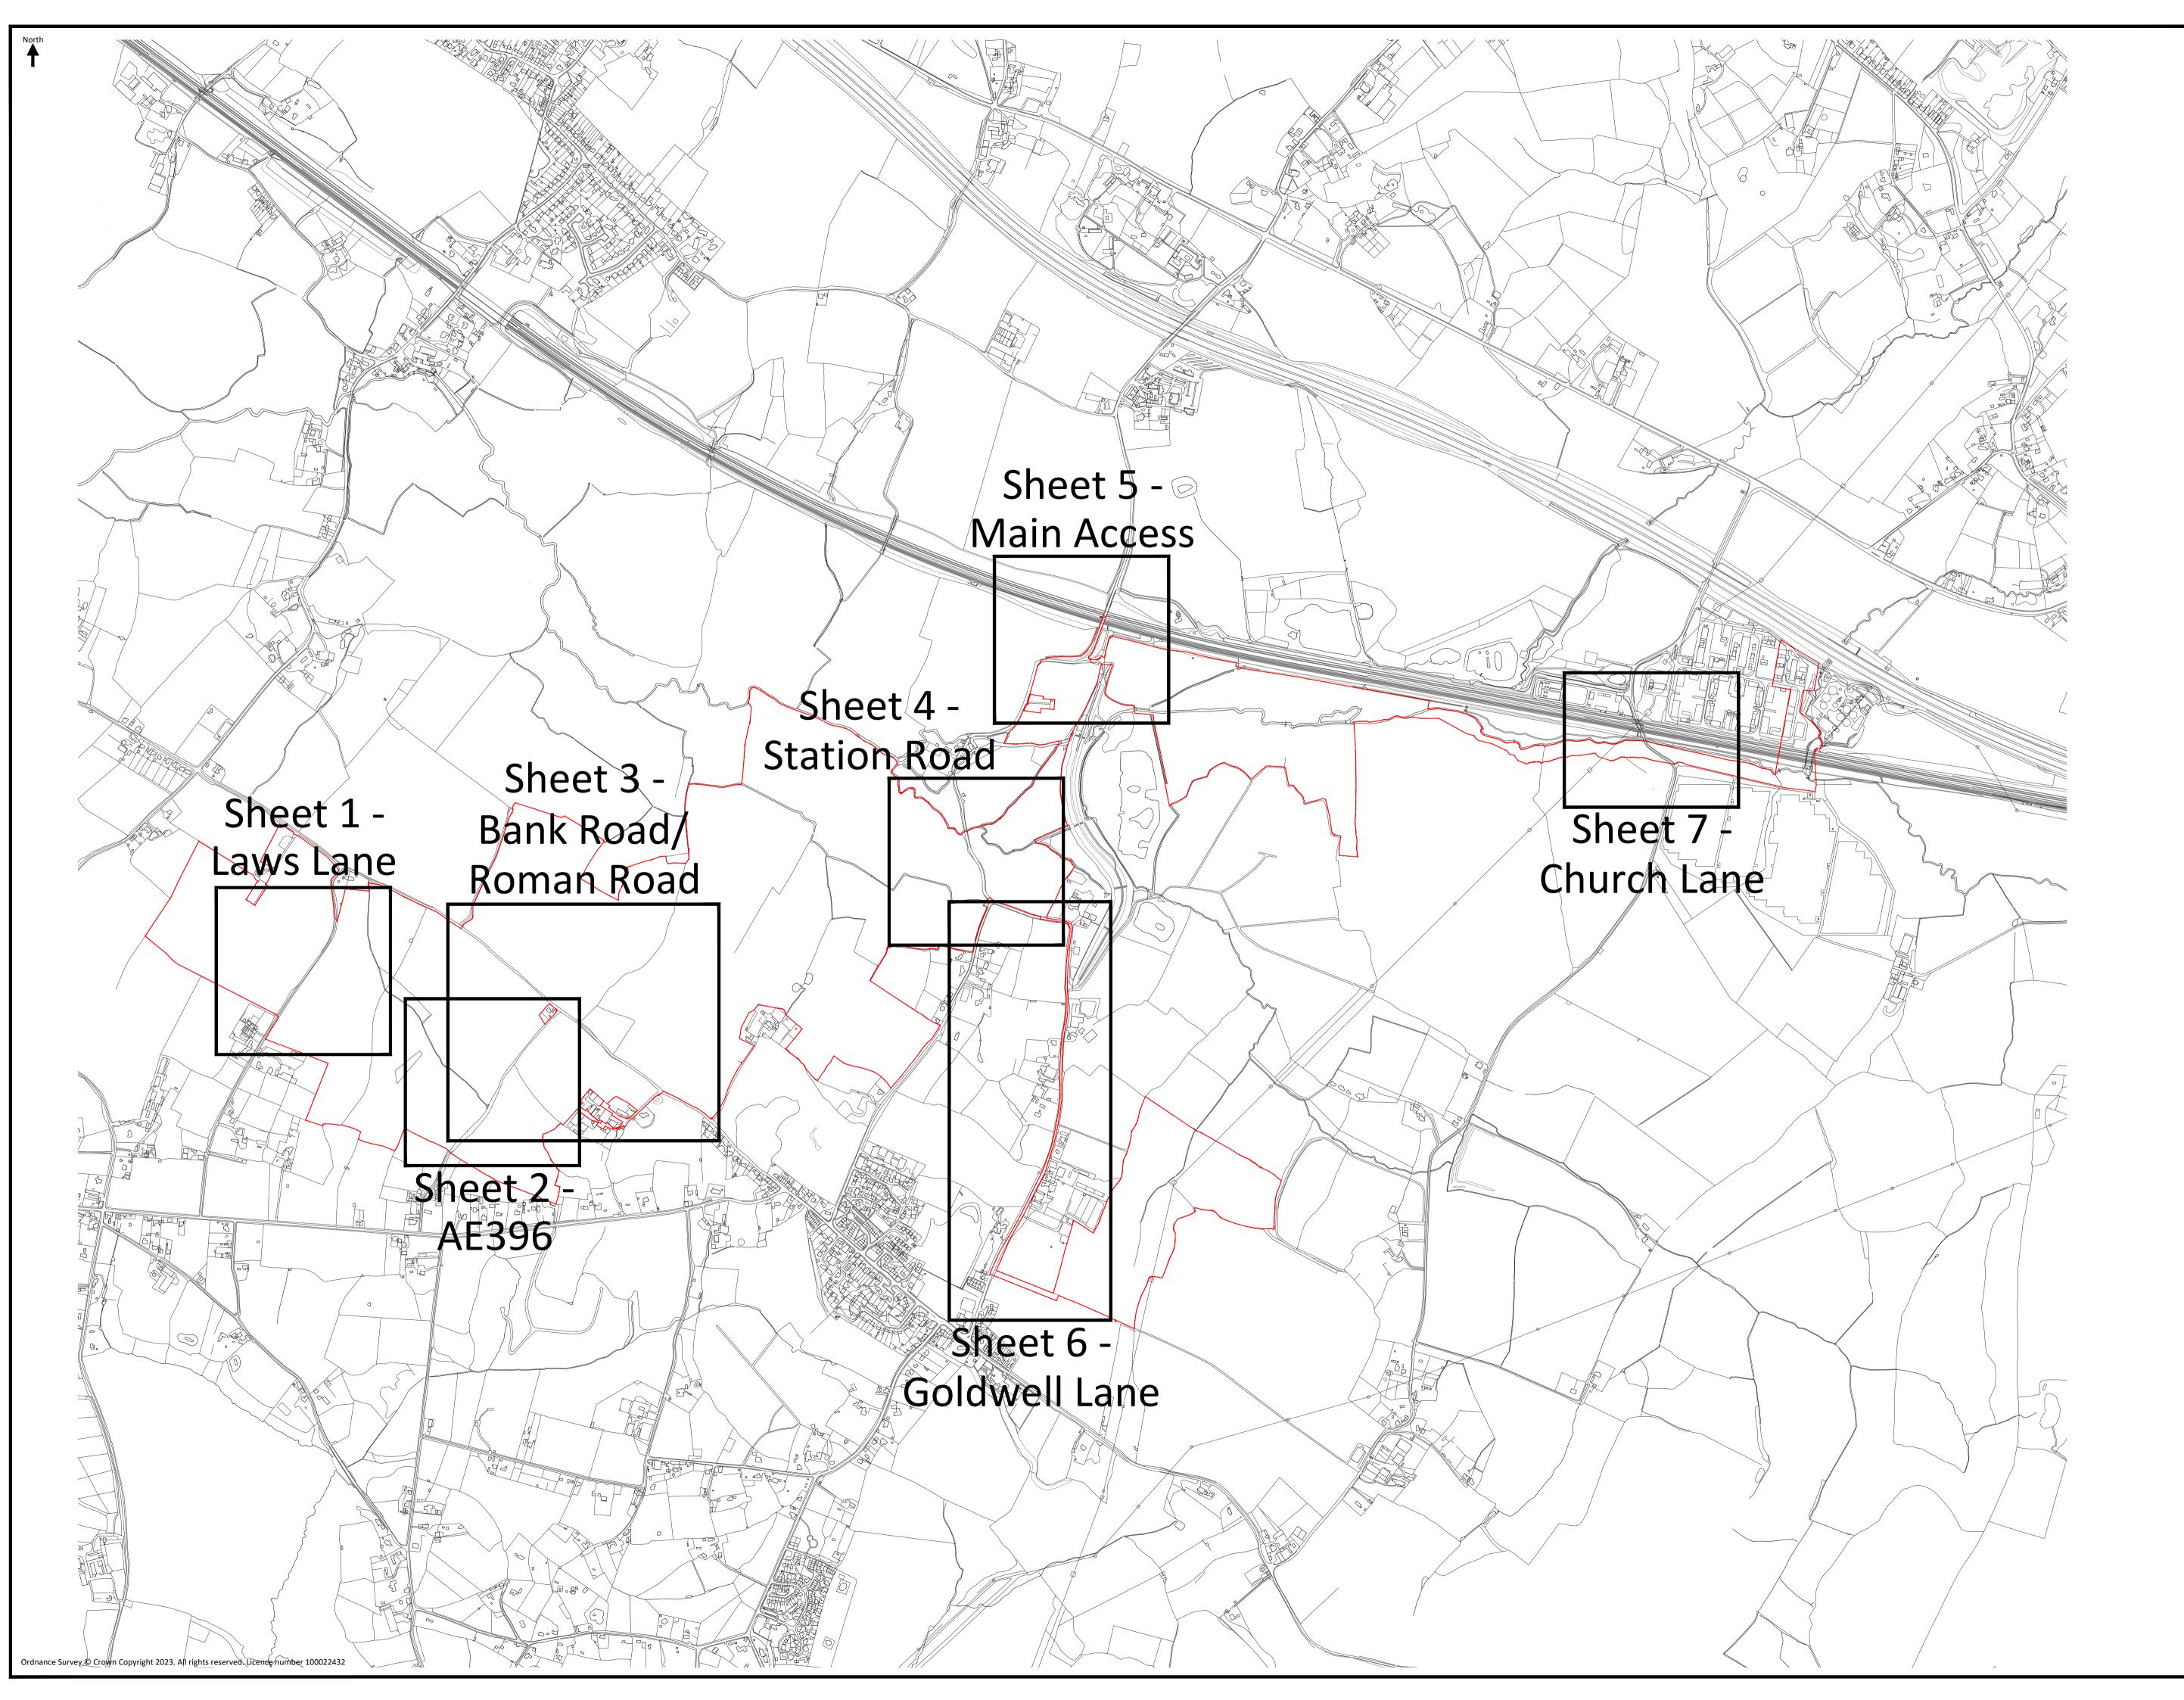

## **2.4 Traffic Regulations Measures Plans**

| Drawing Number | Revision | Drawing Title                                   | Scale        |
|----------------|----------|-------------------------------------------------|--------------|
| 142-02-72 KP   | 01       | Traffic Regulations Measures Plan Key Plan      | 1:7,500 @ A1 |
| 142-02-72 pg1  | 01       | Traffic Regulations Measures Plan Sheet 1 of 7  | 1:750 @ A1   |
| 142-02-72 pg2  | 01       | Traffic Regulations Measures Plan Sheet 2 of 7  | 1:750 @ A1   |
| 142-02-72 pg3  | 01       | Traffic Regulations Measures Plan Sheet 3 of 7  | 1:1,000 @ A1 |
| 142-02-72 pg4  | 01       | Traffic Regulations Measures Plan Sheet 4 of 7  | 1:750 @ A1   |
| 142-02-72 pg5  | 01       | Traffic Regulations Measures Plans Sheet 5 of 7 | 1:750 @ A1   |
| 142-02-72 pg6  | 01       | Traffic Regulations Measures Plans Sheet 6 of 7 | 1:2,000 @ A1 |
| 142-02-72 pg7  | 01       | Traffic Regulations Measures Plans Sheet 7 of 7 | 1:1,250 @ A1 |