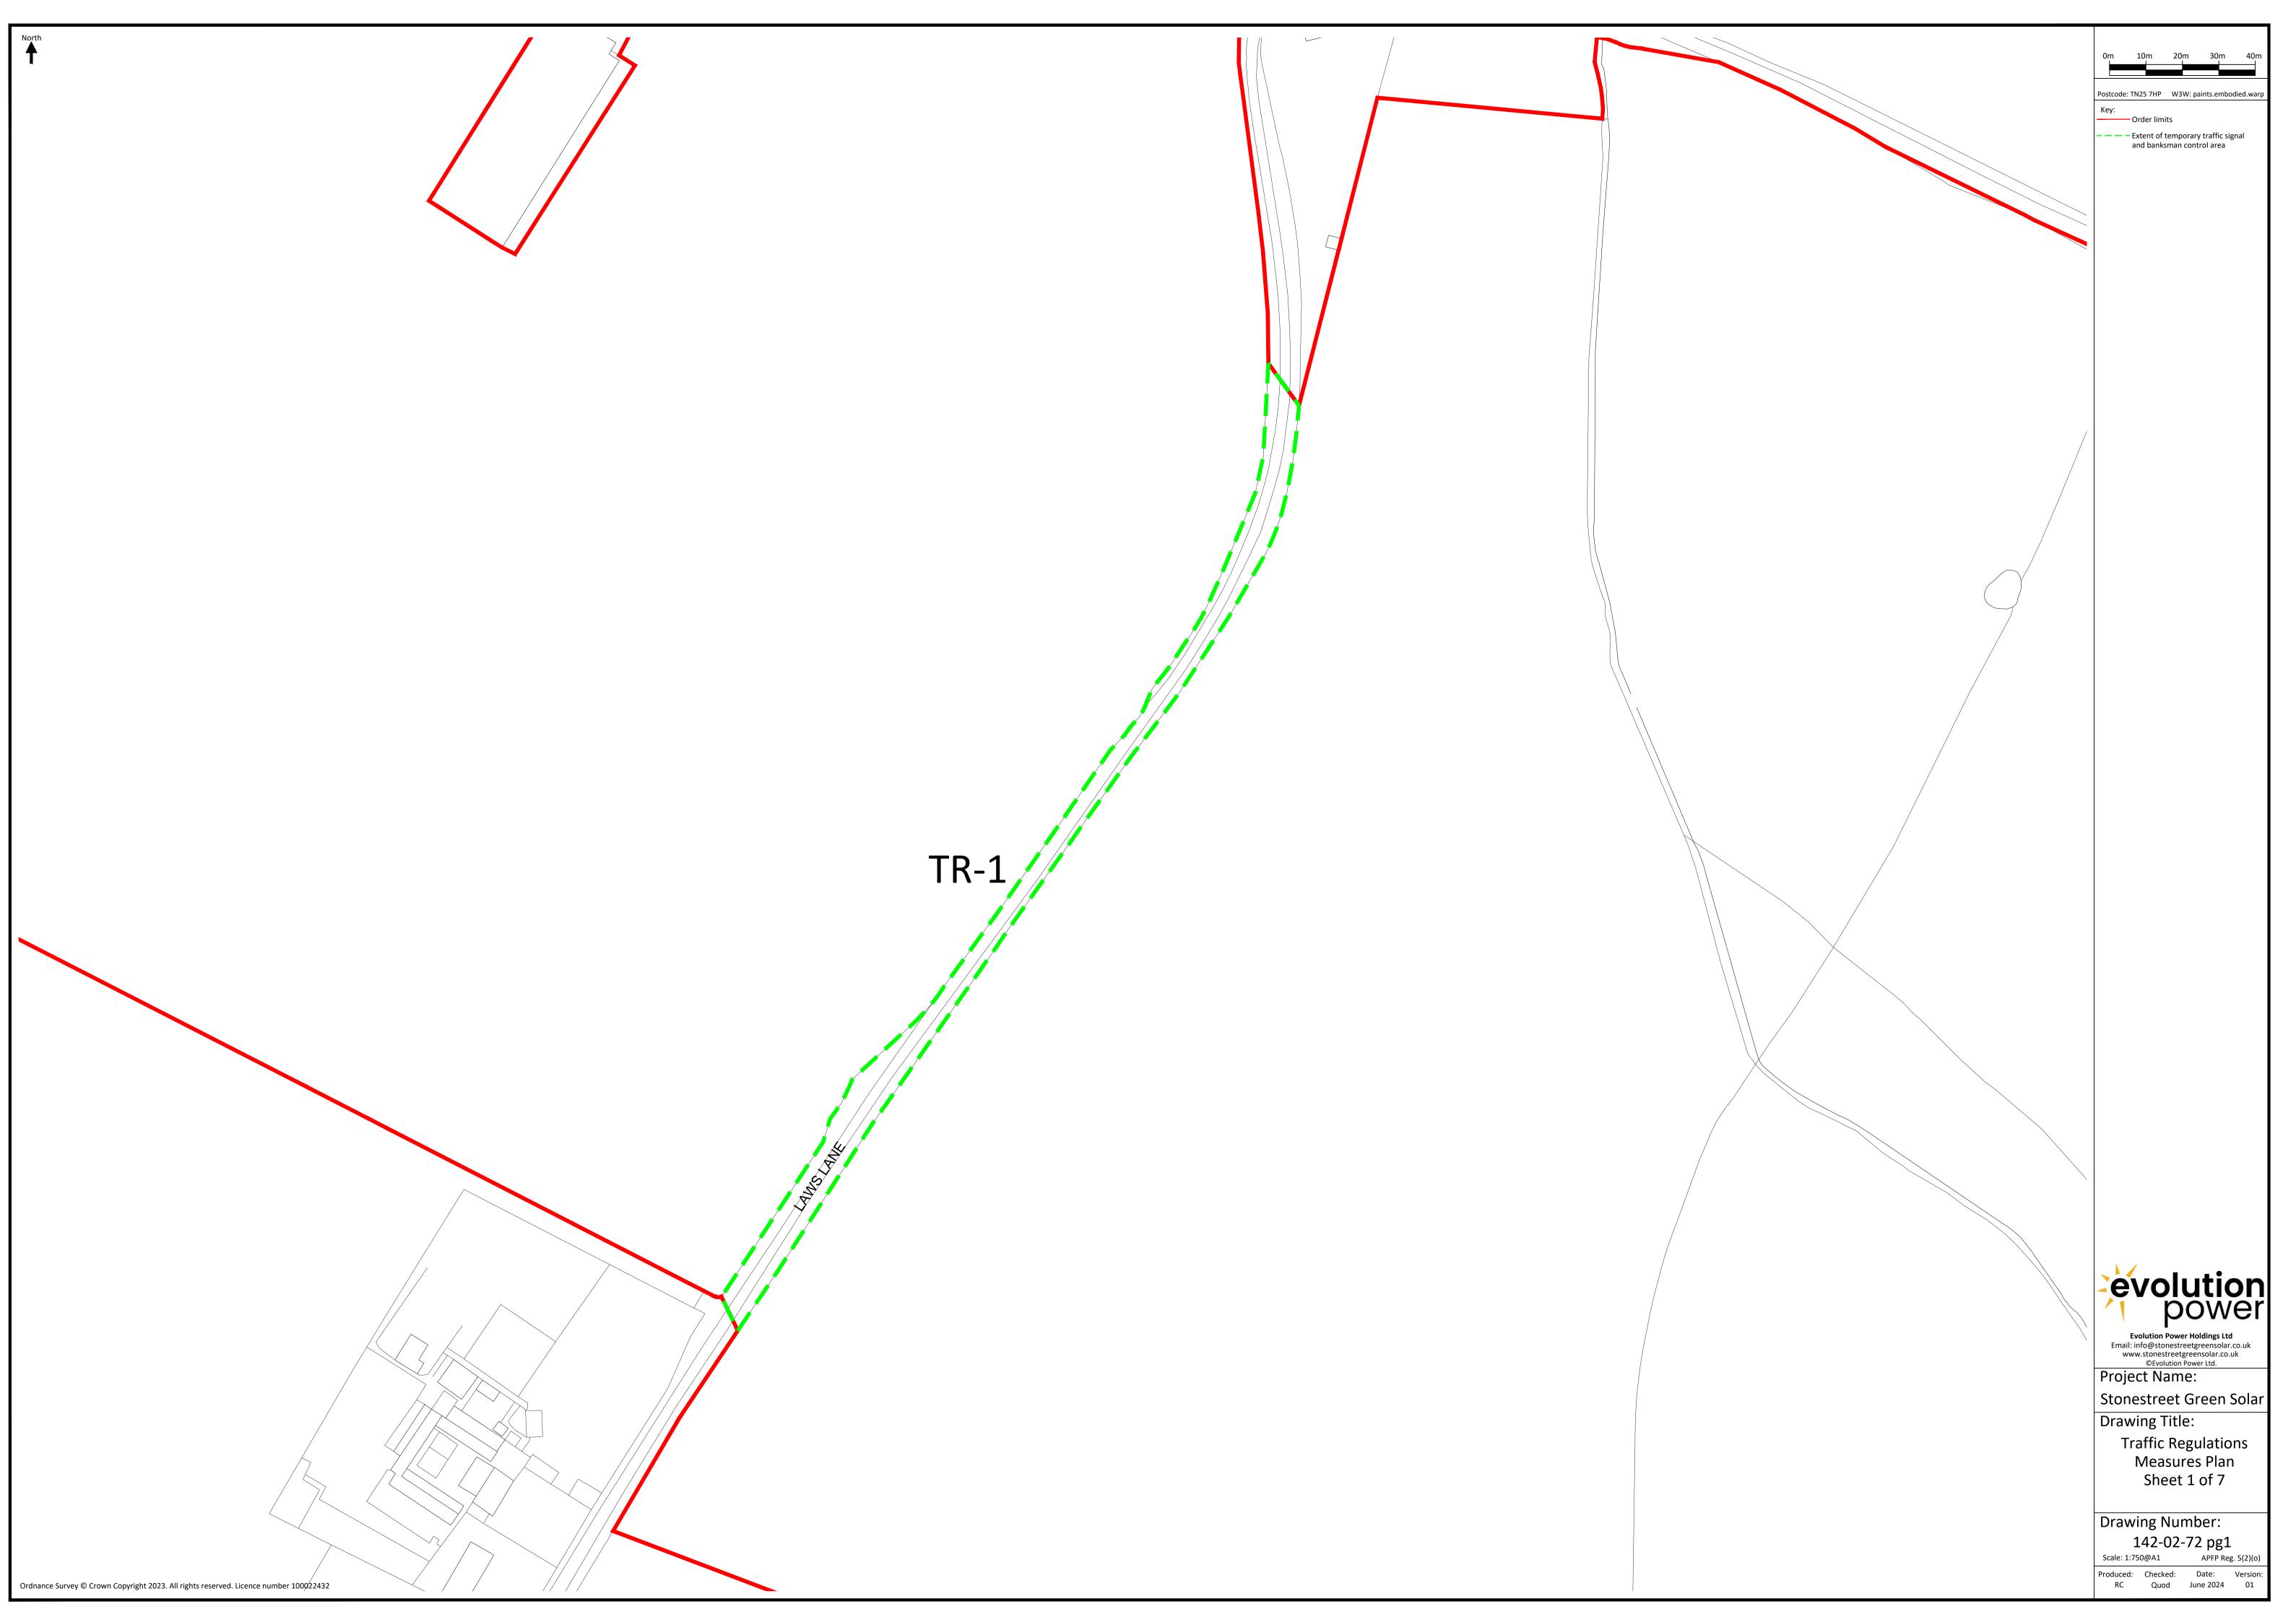

## **2.4 Traffic Regulations Measures Plans**

| Drawing Number | Revision | Drawing Title                                   | Scale        |
|----------------|----------|-------------------------------------------------|--------------|
| 142-02-72 KP   | 01       | Traffic Regulations Measures Plan Key Plan      | 1:7,500 @ A1 |
| 142-02-72 pg1  | 01       | Traffic Regulations Measures Plan Sheet 1 of 7  | 1:750 @ A1   |
| 142-02-72 pg2  | 01       | Traffic Regulations Measures Plan Sheet 2 of 7  | 1:750 @ A1   |
| 142-02-72 pg3  | 01       | Traffic Regulations Measures Plan Sheet 3 of 7  | 1:1,000 @ A1 |
| 142-02-72 pg4  | 01       | Traffic Regulations Measures Plan Sheet 4 of 7  | 1:750 @ A1   |
| 142-02-72 pg5  | 01       | Traffic Regulations Measures Plans Sheet 5 of 7 | 1:750 @ A1   |
| 142-02-72 pg6  | 01       | Traffic Regulations Measures Plans Sheet 6 of 7 | 1:2,000 @ A1 |
| 142-02-72 pg7  | 01       | Traffic Regulations Measures Plans Sheet 7 of 7 | 1:1,250 @ A1 |